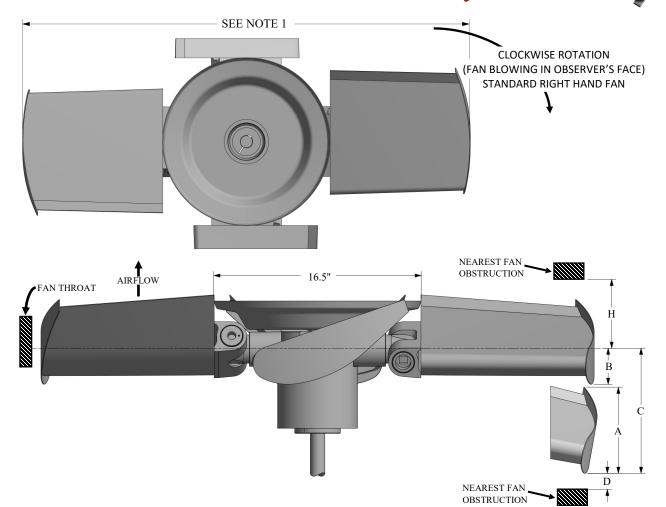

## CLASS 10000 HD SERIES 18 SC

- A = BLADE TIP THICKNESS @ 19° BLADE ANGLE
- B = RUNNING POSITION OF BLADES
- C = MAXIMUM DROOP POSITION OF BLADES
- D = MINIMUM OBSTACLE CLEARANCE AT INLET
- F = CENTERLINE OF FAN TO BASE OF BUSHING
- G = BUSHING OVERALL HEIGHT
- H = MINIMUM OBSTACLE CLEARANCE AT OUTLET
- I = NOMINAL MECHANICAL HUB DIAMETER
- L = MAXIMUM BUSHING TORQUE FT. LBS.
- # = WITH S.A.E. STANDARD SQUARE KEYWAY
- \*= WITH SHALLOW KEYWAY IN BUSHING

## NOTE 1:

MAXIMUM FAN DIAMETER EQUALS NOMINAL FAN DIAMETER. ADJUSTMENT OF -0.5 INCHES ON DIAMETER POSSIBLE AT INSTALATION.

## WITH FAN OPERATING AT 12000 FT/MINUTE BLADE TIP SPEED PERCENT BLADE

|     |      | LOADING |      |      |      |      |
|-----|------|---------|------|------|------|------|
|     |      | 100%    | 75%  |      |      |      |
| DIA | Α    | В       |      | С    | D    | Н    |
| 3'  | 5.2" | 1.1"    | 0.8" | 3.1" | 2.0" | 7.0" |
| 4'  | 4.8" | 1.4"    | 1.0" | 3.4" | 2.0" | 7.0" |
| 5'  | 4.4" | 1.7"    | 1.3" | 3.7" | 2.0" | 7.0" |
| 6'  | 4.0" | 2.0"    | 1.5" | 4.0" | 2.0" | 7.0" |